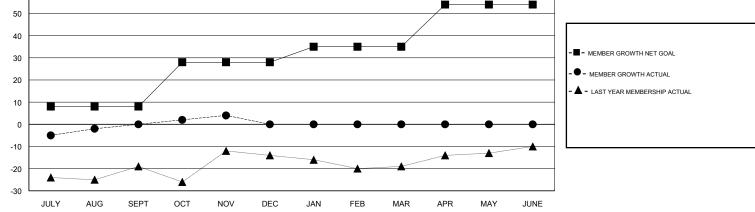

## **CINDY GREGG** GMT:

| GMT: CINDY GREGG      |               |           | LOCAT         | LOCATION VIRGINIA     |                           |                         | GMT CA                                             |
|-----------------------|---------------|-----------|---------------|-----------------------|---------------------------|-------------------------|----------------------------------------------------|
| Clubs                 |               |           |               | Members               |                           |                         |                                                    |
| RESULTS FOR 2017-2018 |               |           |               | RESULTS FOR 2017-2018 |                           |                         |                                                    |
| QUARTER               | NEW CLUB GOAL | NEW CLUBS | DROPPED CLUBS | QUARTER               | MEMBER GROWTH NET<br>GOAL | MEMBER GROWTH<br>ACTUAL | DROPPED<br>MEMBERS ACTUAL<br>(including transfers) |
| JULY/AUG/SEPT         | 0             | 0         | 0             | JULY/AUG/SEPT         | 8                         | 25                      | 25                                                 |
| OCT/NOV/DEC           | 1             | 0         | 0             | OCT/NOV/DEC           | 20                        | 26                      | 21                                                 |
| JAN/FEB/MAR           | 0             | 0         | 0             | JAN/FEB/MAR           | 7                         | 0                       | 0                                                  |
| APR/MAY/JUNE          | 1             | 0         | 0             | APR/MAY/JUNE          | 19                        | 0                       | 0                                                  |