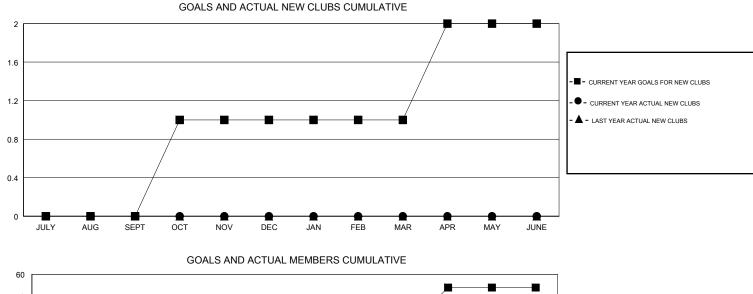

## **CINDY GREGG** GMT:

| GMT: CINDY GREGG      |               |           | LOCAT         | LOCATION VIRGINIA     |                           |                         | GMT CA                                             |
|-----------------------|---------------|-----------|---------------|-----------------------|---------------------------|-------------------------|----------------------------------------------------|
| Clubs                 |               |           |               | Members               |                           |                         |                                                    |
| RESULTS FOR 2017-2018 |               |           |               | RESULTS FOR 2017-2018 |                           |                         |                                                    |
| QUARTER               | NEW CLUB GOAL | NEW CLUBS | DROPPED CLUBS | QUARTER               | MEMBER GROWTH NET<br>GOAL | MEMBER GROWTH<br>ACTUAL | DROPPED<br>MEMBERS ACTUAL<br>(including transfers) |
| JULY/AUG/SEPT         | 0             | 0         | 0             | JULY/AUG/SEPT         | 8                         | 25                      | 25                                                 |
| OCT/NOV/DEC           | 1             | 0         | 0             | OCT/NOV/DEC           | 20                        | 26                      | 21                                                 |
| JAN/FEB/MAR           | 0             | 0         | 0             | JAN/FEB/MAR           | 7                         | 0                       | 0                                                  |
| APR/MAY/JUNE          | 1             | 0         | 0             | APR/MAY/JUNE          | 19                        | 0                       | 0                                                  |